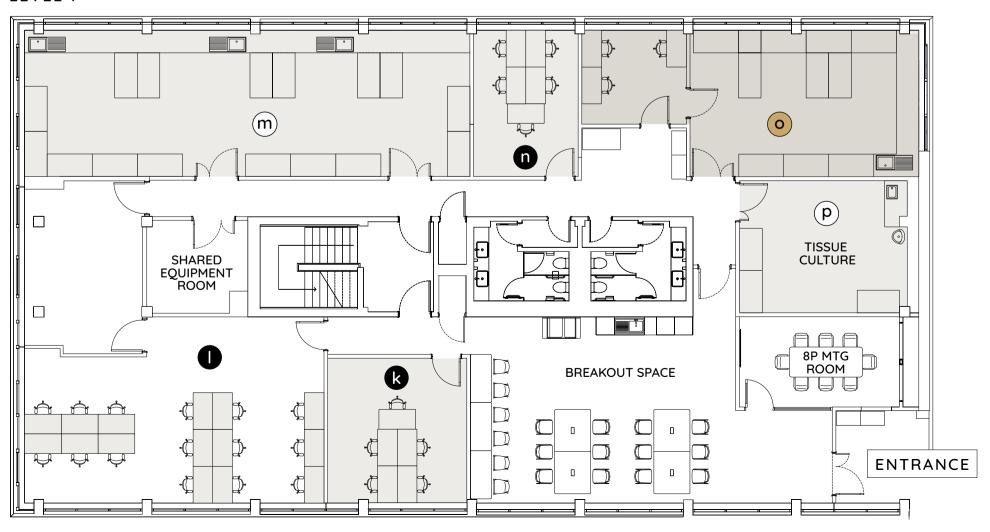

#### OLD GRANARY

|            | Unit            | Space                                      | Benches | Desks |
|------------|-----------------|--------------------------------------------|---------|-------|
|            | GROUND          |                                            |         |       |
| <b>a</b>   | Lab 2-01        | Private Lab                                | 3       | -     |
| <b>b</b>   | Lab 2-02        | Private Lab                                | 3       | -     |
| <b>(c)</b> | Lab 2-03        | Private Lab                                | 14      | -     |
| $\bigcirc$ | Lab 2-04        | Private Lab                                | 6       | -     |
| <b>e</b>   | Lab 2-05        | Private Lab                                | 8       | -     |
| f          | Lab 2-06        | Plant Growth Room & Prep Room let together |         |       |
|            | LEVEL 1         |                                            |         |       |
| 9          | Write-Up 2-07   | Private Workspace                          | -       | 9     |
| 0          | Write-Up 2-08   | Private Workspace                          | -       | 2     |
| 0          | Write-Up 2-09   | Private Workspace                          | -       | 2     |
| 0          | Write-Up 2-10   | Private Workspace                          | -       | 2     |
| k          | Co-Working 2-11 | Co-Working open plan                       | -       | 30    |
|            |                 |                                            |         |       |

# BUILDING 2 /

OLD GRANARY

|             | Unit            | Space       | Benches | Desks |
|-------------|-----------------|-------------|---------|-------|
|             | LEVEL 2         |             |         |       |
|             | Lab 2-12        | Private Lab | 4       | -     |
| m           | Lab 2-13        | Private Lab | 4       | -     |
| n           | Cold Store 2-14 | Private Lab | -       | -     |
| 0           | Lab 2-15        | Private Lab | 4       | -     |
| p           | Lab 2-16        | Private Lab | 14      | -     |
| <b>(q</b> ) | Lab 2-17        | Private Lab | 30      | -     |

# LEVEL 1