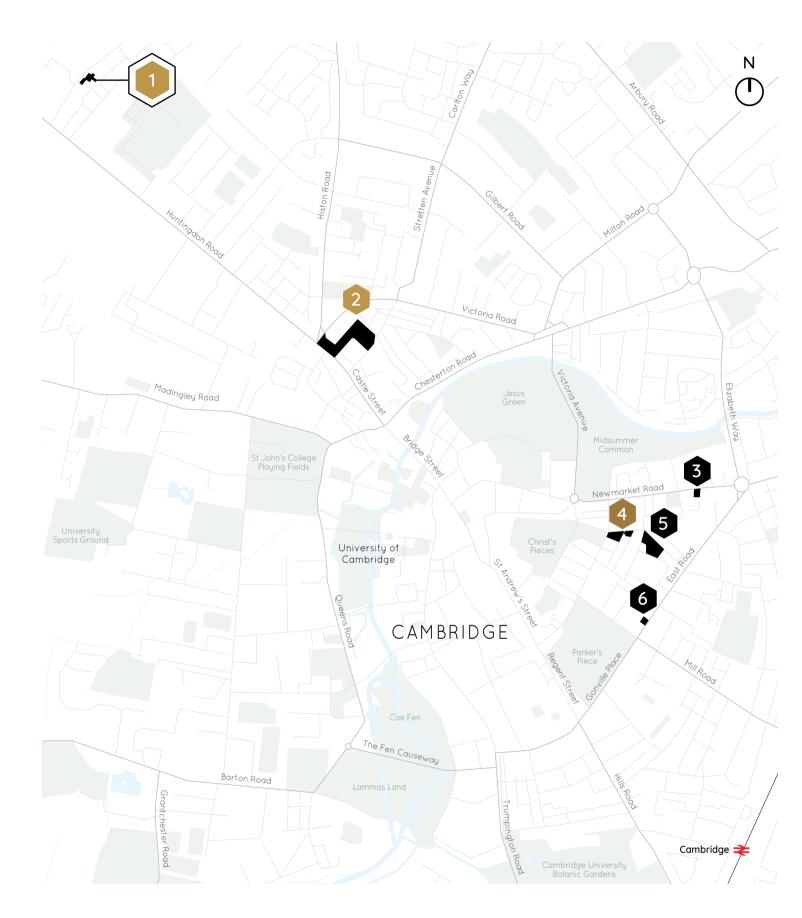

#### 1 Co-Labs

- 2 Journey Campus
- 3 Generator
- 4 The Fitzroy
- 5 Burleigh Campus
- 6 Wellington House

journey Labs