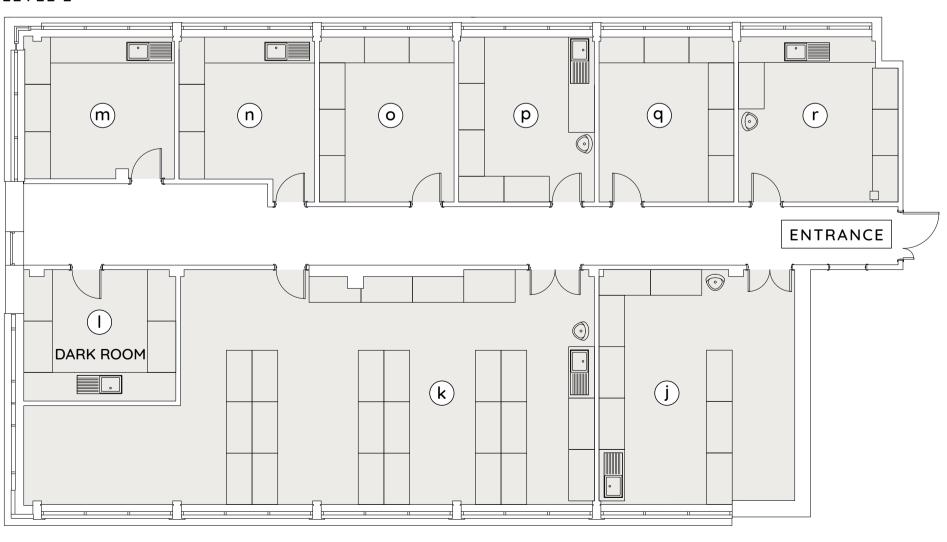

# BUILDING 3 /

## BINGHAM

|              | Unit                | Space                                     | Benches | Desks |
|--------------|---------------------|-------------------------------------------|---------|-------|
|              | LEVEL 1             |                                           |         |       |
| a            | Bespoke Fitout 3-01 | Bespoke fitout available as office or lab |         |       |
| <b>b</b>     | Bespoke Fitout 3-02 | Bespoke fitout available as office or lab |         |       |
| C            | Bespoke Fitout 3-03 | Bespoke fitout available as office or lab |         |       |
| <b>d</b>     | Write-Up 3-04       | Private Workspace                         | -       | 2     |
| е            | Write-Up 3-05       | Private Workspace                         | -       | 3     |
| f            | Bespoke Fitout 3-06 | Bespoke fitout available as office or lab |         |       |
| g            | Bespoke Fitout 3-07 | Bespoke fitout available as office or lab |         |       |
| h            | Bespoke Fitout 3-08 | Bespoke fitout available as office or lab |         |       |
| 0            | Write-Up 3-09       | Private Workspace                         | -       | 6     |
|              | LEVEL 2             |                                           |         |       |
| j            | Lab 3-10            | Private Lab                               | 7       | -     |
| ( <b>k</b> ) | Lab 3-11            | Private Lab                               | 20      | -     |
|              | Lab 3-12            | Private Lab                               | 4       | -     |
| $\bigcirc$   | Lab 3-13            | Private Lab                               | 4       | -     |
| n            | Lab 3-14            | Private Lab                               | 4       | -     |
| 0            | Lab 3-15            | Private Lab                               | 5       | -     |
| <b>p</b>     | Lab 3-16            | Private Lab                               | 5       | -     |
| <b>q</b>     | Lab 3-17            | Private Lab                               | 5       | -     |
| r            | Lab 3-18            | Private Lab                               | 5       | -     |
|              |                     |                                           |         |       |

# ○ Lab Write-Up ○ Bespoke Fitout