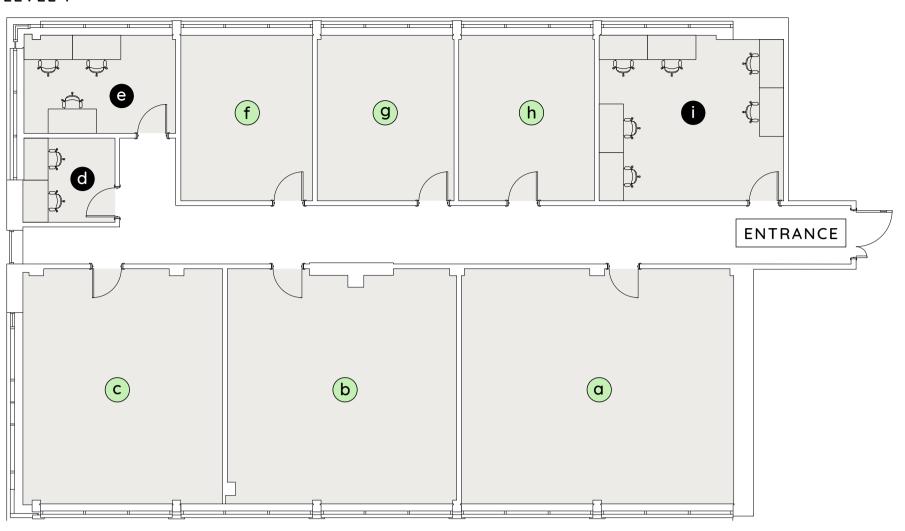

# BUILDING 3 /

## BINGHAM

|              | Unit                | Space                                     | Benches | Desks |
|--------------|---------------------|-------------------------------------------|---------|-------|
|              | LEVEL 1             |                                           |         |       |
| a            | Bespoke Fitout 3-01 | Bespoke fitout available as office or lab |         |       |
| <b>b</b>     | Bespoke Fitout 3-02 | Bespoke fitout available as office or lab |         |       |
| C            | Bespoke Fitout 3-03 | Bespoke fitout available as office or lab |         |       |
| <b>d</b>     | Write-Up 3-04       | Private Workspace                         | -       | 2     |
| е            | Write-Up 3-05       | Private Workspace                         | -       | 3     |
| f            | Bespoke Fitout 3-06 | Bespoke fitout available as office or lab |         |       |
| g            | Bespoke Fitout 3-07 | Bespoke fitout available as office or lab |         |       |
| h            | Bespoke Fitout 3-08 | Bespoke fitout available as office or lab |         |       |
| 0            | Write-Up 3-09       | Private Workspace                         | -       | 6     |
|              | LEVEL 2             |                                           |         |       |
| j            | Lab 3-10            | Private Lab                               | 7       | -     |
| ( <b>k</b> ) | Lab 3-11            | Private Lab                               | 20      | -     |
|              | Lab 3-12            | Private Lab                               | 4       | -     |
| $\bigcirc$   | Lab 3-13            | Private Lab                               | 4       | -     |
| n            | Lab 3-14            | Private Lab                               | 4       | -     |
| 0            | Lab 3-15            | Private Lab                               | 5       | -     |
| <b>p</b>     | Lab 3-16            | Private Lab                               | 5       | -     |
| <b>q</b>     | Lab 3-17            | Private Lab                               | 5       | -     |
| r            | Lab 3-18            | Private Lab                               | 5       | -     |
|              |                     |                                           |         |       |

# ○ Lab Write-Up ○ Bespoke Fitout

# LEVEL 1