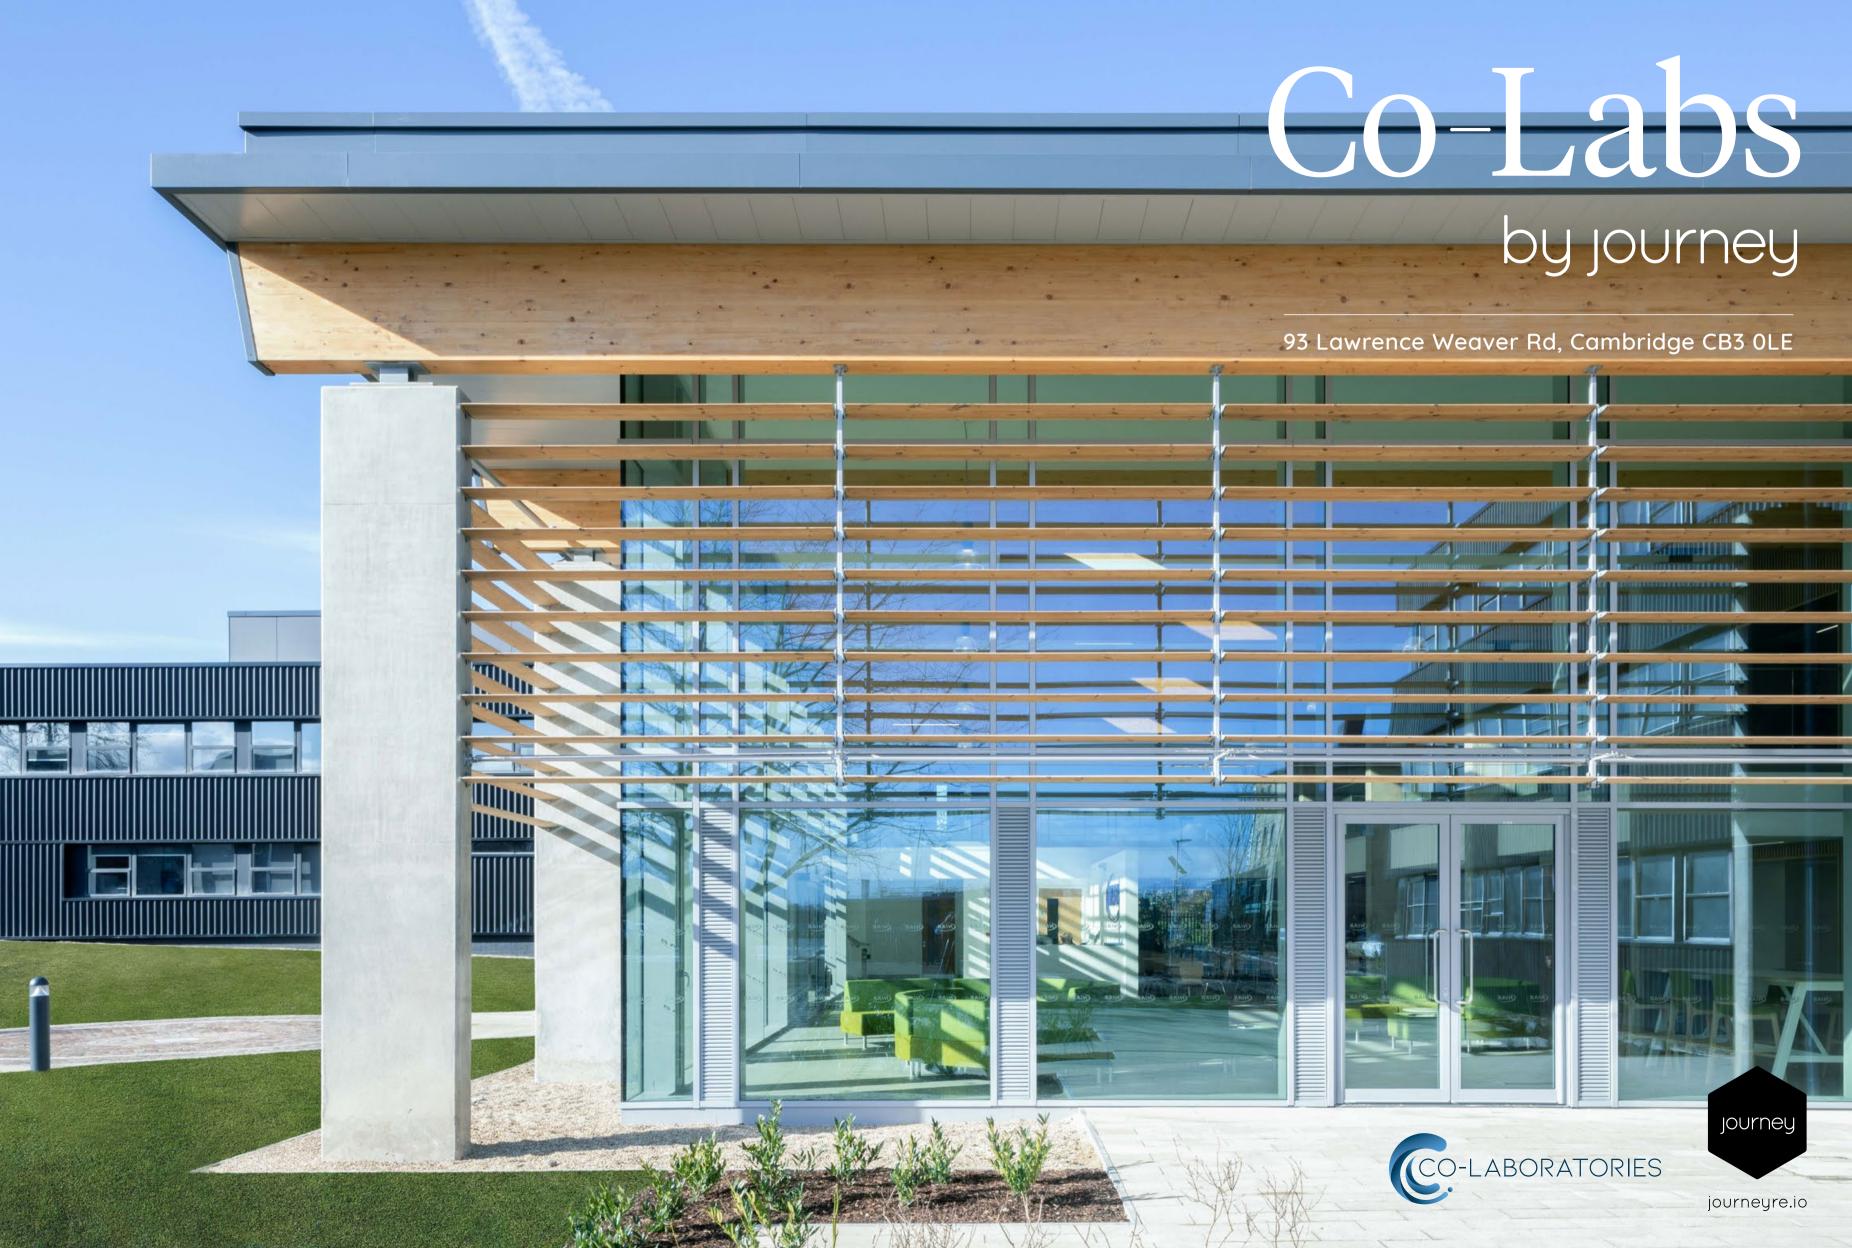

The Need / Cambridge is leading the world in research and early-stage innovation, but lacks physical space for founders and growing firms to harness it. Instead of being forced to find the few available start-up labs outside Cambridge, Co-Labs by journey will provide the urban, fully-fitted lab space companies need

Co-Labs by journey will be our first Cambridge lab space focused on start-ups. We will also be bringing forward our second lab start-up hub in 2025.

On-site, you will have access to shared services and equipment which will include: