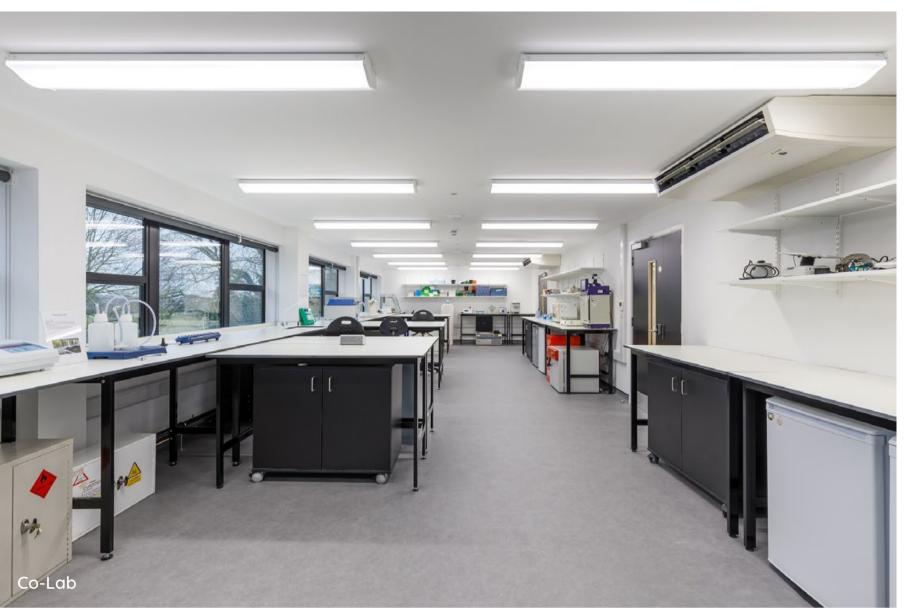

#### OLD GRANARY

|            | Unit            | Space                                      | Benches | Desks |
|------------|-----------------|--------------------------------------------|---------|-------|
|            | GROUND          |                                            |         |       |
| <b>a</b>   | Lab 2-01        | Private Lab                                | 3       | -     |
| <b>b</b>   | Lab 2-02        | Private Lab                                | 3       | -     |
| <b>(c)</b> | Lab 2-03        | Private Lab                                | 14      | -     |
| $\bigcirc$ | Lab 2-04        | Private Lab                                | 6       | -     |
| <b>e</b>   | Lab 2-05        | Private Lab                                | 8       | -     |
| f          | Lab 2-06        | Plant Growth Room & Prep Room let together |         |       |
|            | LEVEL 1         |                                            |         |       |
| 9          | Write-Up 2-07   | Private Workspace                          | -       | 9     |
| 0          | Write-Up 2-08   | Private Workspace                          | -       | 2     |
| 0          | Write-Up 2-09   | Private Workspace                          | -       | 2     |
| 0          | Write-Up 2-10   | Private Workspace                          | -       | 2     |
| k          | Co-Working 2-11 | Co-Working open plan                       | -       | 30    |
|            |                 |                                            |         |       |