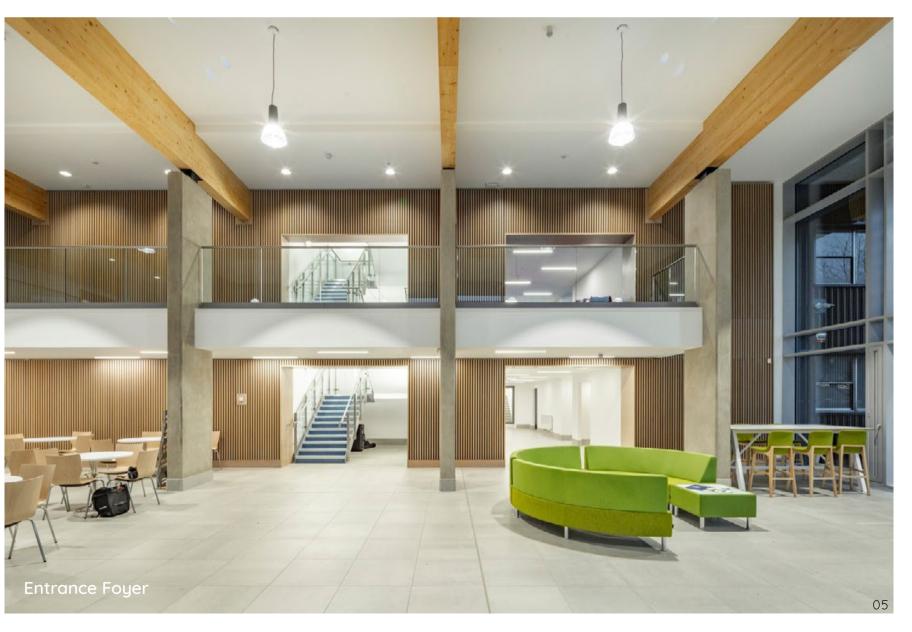

# BUILDING & EQUIPMENT /

SPECIFICATION

Customers will also have access to a range of on-site facilities which include:

Fully Fitted Labs & Offices

Co-Lab Benches

Additional Co-Working Space

Meeting & Board Rooms

Conference Space

Shared Equipment Services

Networking & Events Programme

Communal Atrium Breakout Area

Secure Bike Storage

On-Site Car Parking

All-Inclusive Rents (excluding business rates)

Flexible Leases