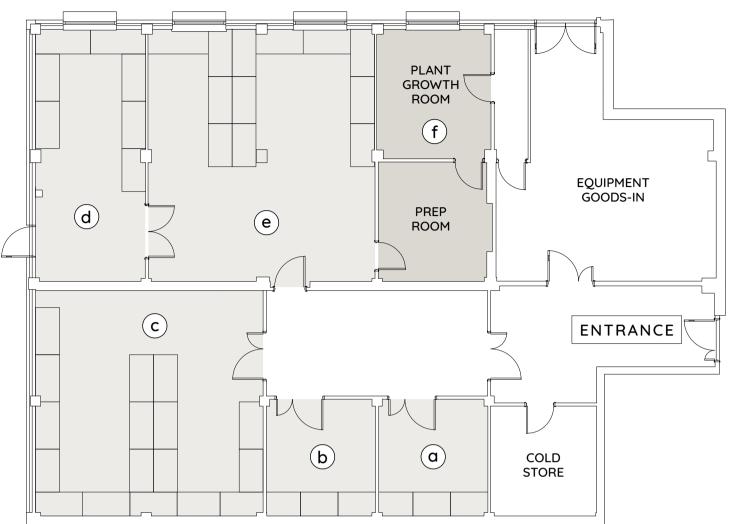

#### OLD GRANARY

|            | Unit            | Space                                      | Benches | Desks |
|------------|-----------------|--------------------------------------------|---------|-------|
|            | GROUND          |                                            |         |       |
| <b>a</b>   | Lab 2-01        | Private Lab                                | 3       | -     |
| <b>b</b>   | Lab 2-02        | Private Lab                                | 3       | -     |
| <b>(c)</b> | Lab 2-03        | Private Lab                                | 14      | -     |
| $\bigcirc$ | Lab 2-04        | Private Lab                                | 6       | -     |
| <b>e</b>   | Lab 2-05        | Private Lab                                | 8       | -     |
| f          | Lab 2-06        | Plant Growth Room & Prep Room let together |         |       |
|            | LEVEL 1         |                                            |         |       |
| 9          | Write-Up 2-07   | Private Workspace                          | -       | 9     |
| 0          | Write-Up 2-08   | Private Workspace                          | -       | 2     |
| 0          | Write-Up 2-09   | Private Workspace                          | -       | 2     |
| 0          | Write-Up 2-10   | Private Workspace                          | -       | 2     |
| k          | Co-Working 2-11 | Co-Working open plan                       | -       | 30    |
|            |                 |                                            |         |       |

#### GROUND