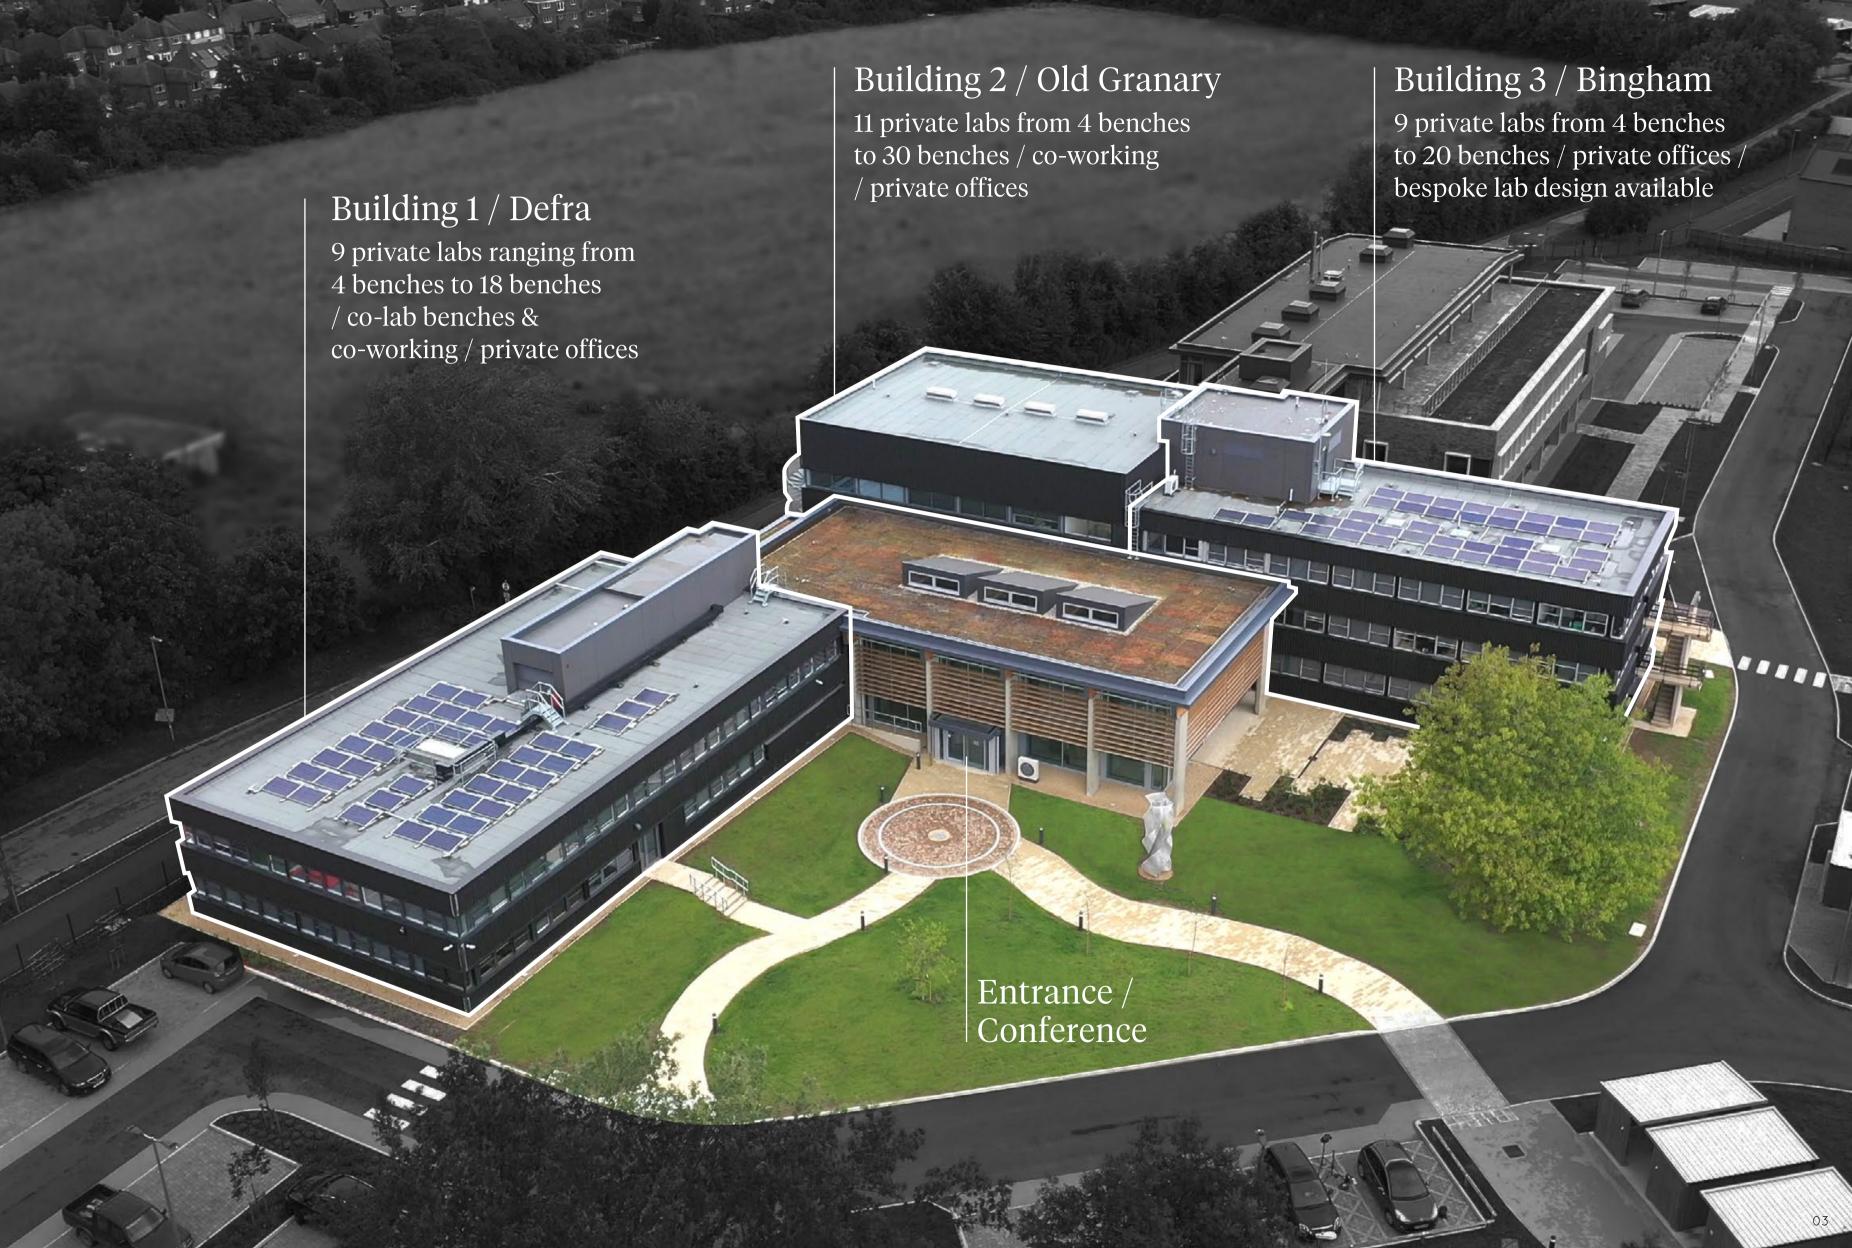

#### BUILDING 1 /

#### DEFRA

|            | Unit                | Space                   | Benches | Desks |
|------------|---------------------|-------------------------|---------|-------|
|            | GROUND              |                         |         |       |
| <b>a</b>   | Lab 1-01            | Private Lab             | 8       | -     |
| <b>b</b>   | Lab 1-02            | Private Lab             | 6       | -     |
| <b>(c)</b> | Lab 1-03            | Private Lab             | 7       | -     |
| d          | Lab & Write-Up 1-04 | Private Lab & Workspace | 20      | 6     |
| <b>e</b>   | Lab 1-05            | Private Lab             | 8       | -     |
| f          | Lab 1-06            | Private Lab             | 4       | -     |
| g          | Lab 1-07            | Private Lab             | 4       | -     |
| h          | Lab 1-08            | Private Lab             | 8       | -     |
| j          | Tissue Culture 1-09 | Private Lab             | 2       | -     |
| j          | Dark Room 1-10      | Private Lab             | 1       | -     |
|            | LEVEL 1             |                         |         |       |
| ß          | Write-Up 1-11       | Private Workspace       | -       | 5     |
| 0          | Co-Office 1-12      | Co-Working              | -       | 15    |
| $\bigcirc$ | Co-Lab 1-13         | Co-Working Benches      | 15      | -     |
| 0          | Write-Up 1-14       | Private Workspace       | -       | 5     |
| 0          | Lab & Write-Up 1-15 | Private Lab & Workspace | 11      | 3     |
| p          | Tissue Culture 1-16 | Co-Working Benches      | 3       | -     |
|            |                     |                         |         |       |

## BUILDING 2 /

#### OLD GRANARY

|            | Unit            | Space                                      | Benches | Desks |
|------------|-----------------|--------------------------------------------|---------|-------|
|            | GROUND          |                                            |         |       |
| <b>a</b>   | Lab 2-01        | Private Lab                                | 3       | -     |
| <b>b</b>   | Lab 2-02        | Private Lab                                | 3       | -     |
| <b>(c)</b> | Lab 2-03        | Private Lab                                | 14      | -     |
| $\bigcirc$ | Lab 2-04        | Private Lab                                | 6       | -     |
| <b>e</b>   | Lab 2-05        | Private Lab                                | 8       | -     |
| f          | Lab 2-06        | Plant Growth Room & Prep Room let together |         |       |
|            | LEVEL 1         |                                            |         |       |
| 9          | Write-Up 2-07   | Private Workspace                          | -       | 9     |
| 0          | Write-Up 2-08   | Private Workspace                          | -       | 2     |
| 0          | Write-Up 2-09   | Private Workspace                          | -       | 2     |
| 0          | Write-Up 2-10   | Private Workspace                          | -       | 2     |
| k          | Co-Working 2-11 | Co-Working open plan                       | -       | 30    |
|            |                 |                                            |         |       |

# BUILDING 2 /

OLD GRANARY

|             | Unit            | Space       | Benches | Desks |
|-------------|-----------------|-------------|---------|-------|
|             | LEVEL 2         |             |         |       |
|             | Lab 2-12        | Private Lab | 4       | -     |
| m           | Lab 2-13        | Private Lab | 4       | -     |
| n           | Cold Store 2-14 | Private Lab | -       | -     |
| 0           | Lab 2-15        | Private Lab | 4       | -     |
| p           | Lab 2-16        | Private Lab | 14      | -     |
| <b>(q</b> ) | Lab 2-17        | Private Lab | 30      | -     |

# BUILDING 3 /

## BINGHAM

|              | Unit                | Space                                     | Benches | Desks |
|--------------|---------------------|-------------------------------------------|---------|-------|
|              | LEVEL 1             |                                           |         |       |
| a            | Bespoke Fitout 3-01 | Bespoke fitout available as office or lab |         |       |
| <b>b</b>     | Bespoke Fitout 3-02 | Bespoke fitout available as office or lab |         |       |
| C            | Bespoke Fitout 3-03 | Bespoke fitout available as office or lab |         |       |
| <b>d</b>     | Write-Up 3-04       | Private Workspace                         | -       | 2     |
| е            | Write-Up 3-05       | Private Workspace                         | -       | 3     |
| f            | Bespoke Fitout 3-06 | Bespoke fitout available as office or lab |         |       |
| g            | Bespoke Fitout 3-07 | Bespoke fitout available as office or lab |         |       |
| h            | Bespoke Fitout 3-08 | Bespoke fitout available as office or lab |         |       |
| 0            | Write-Up 3-09       | Private Workspace                         | -       | 6     |
|              | LEVEL 2             |                                           |         |       |
| j            | Lab 3-10            | Private Lab                               | 7       | -     |
| ( <b>k</b> ) | Lab 3-11            | Private Lab                               | 20      | -     |
|              | Lab 3-12            | Private Lab                               | 4       | -     |
| $\bigcirc$   | Lab 3-13            | Private Lab                               | 4       | -     |
| n            | Lab 3-14            | Private Lab                               | 4       | -     |
| 0            | Lab 3-15            | Private Lab                               | 5       | -     |
| <b>p</b>     | Lab 3-16            | Private Lab                               | 5       | -     |
| <b>q</b>     | Lab 3-17            | Private Lab                               | 5       | -     |
| r            | Lab 3-18            | Private Lab                               | 5       | -     |
|              |                     |                                           |         |       |