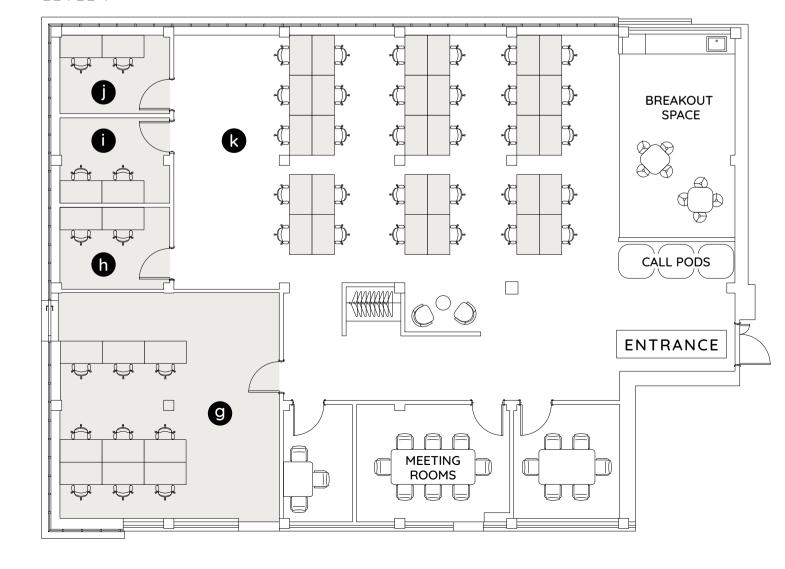

#### BUILDING 1 /

#### DEFRA

|            | Unit                | Space                   | Benches | Desks |
|------------|---------------------|-------------------------|---------|-------|
|            | GROUND              |                         |         |       |
| <b>a</b>   | Lab 1-01            | Private Lab             | 8       | -     |
| <b>b</b>   | Lab 1-02            | Private Lab             | 6       | -     |
| <b>(c)</b> | Lab 1-03            | Private Lab             | 7       | -     |
| d          | Lab & Write-Up 1-04 | Private Lab & Workspace | 20      | 6     |
| <b>e</b>   | Lab 1-05            | Private Lab             | 8       | -     |
| f          | Lab 1-06            | Private Lab             | 4       | -     |
| g          | Lab 1-07            | Private Lab             | 4       | -     |
| h          | Lab 1-08            | Private Lab             | 8       | -     |
| j          | Tissue Culture 1-09 | Private Lab             | 2       | -     |
| j          | Dark Room 1-10      | Private Lab             | 1       | -     |
|            | LEVEL 1             |                         |         |       |
| ß          | Write-Up 1-11       | Private Workspace       | -       | 5     |
| 0          | Co-Office 1-12      | Co-Working              | -       | 15    |
| $\bigcirc$ | Co-Lab 1-13         | Co-Working Benches      | 15      | -     |
| 0          | Write-Up 1-14       | Private Workspace       | -       | 5     |
| 0          | Lab & Write-Up 1-15 | Private Lab & Workspace | 11      | 3     |
| p          | Tissue Culture 1-16 | Co-Working Benches      | 3       | -     |
|            |                     |                         |         |       |

# Lab Write-Up Lab & Write-Up

#### GROUND