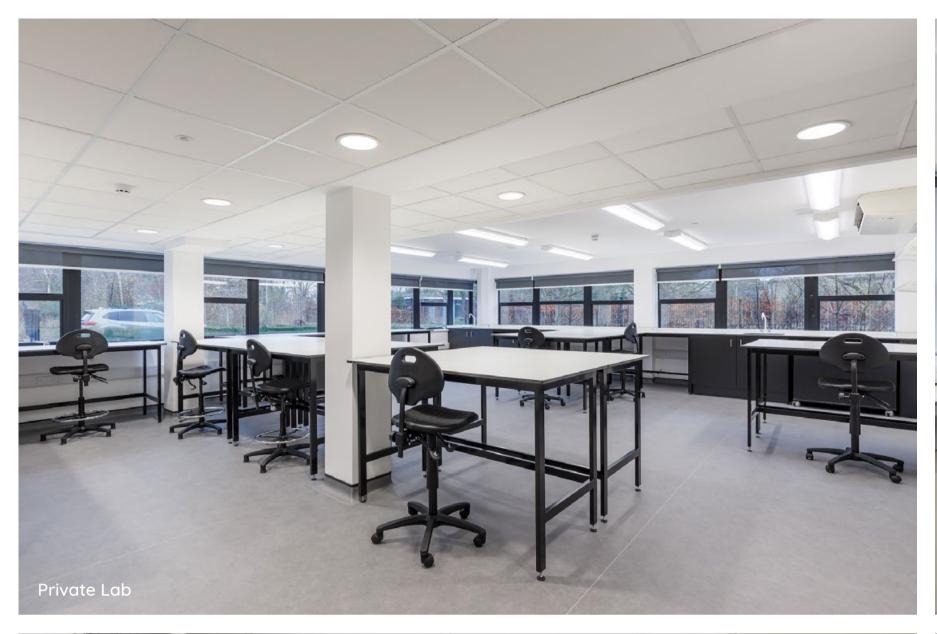

#### DEFRA

|            | Unit                | Space                   | Benches | Desks |
|------------|---------------------|-------------------------|---------|-------|
|            | GROUND              |                         |         |       |
| <b>a</b>   | Lab 1-01            | Private Lab             | 8       | -     |
| <b>b</b>   | Lab 1-02            | Private Lab             | 6       | -     |
| <b>(c)</b> | Lab 1-03            | Private Lab             | 7       | -     |
| d          | Lab & Write-Up 1-04 | Private Lab & Workspace | 20      | 6     |
| <b>e</b>   | Lab 1-05            | Private Lab             | 8       | -     |
| f          | Lab 1-06            | Private Lab             | 4       | -     |
| g          | Lab 1-07            | Private Lab             | 4       | -     |
| h          | Lab 1-08            | Private Lab             | 8       | -     |
| j          | Tissue Culture 1-09 | Private Lab             | 2       | -     |
| j          | Dark Room 1-10      | Private Lab             | 1       | -     |
|            | LEVEL 1             |                         |         |       |
| ß          | Write-Up 1-11       | Private Workspace       | -       | 5     |
| 0          | Co-Office 1-12      | Co-Working              | -       | 15    |
| $\bigcirc$ | Co-Lab 1-13         | Co-Working Benches      | 15      | -     |
| 0          | Write-Up 1-14       | Private Workspace       | -       | 5     |
| 0          | Lab & Write-Up 1-15 | Private Lab & Workspace | 11      | 3     |
| p          | Tissue Culture 1-16 | Co-Working Benches      | 3       | -     |
|            |                     |                         |         |       |