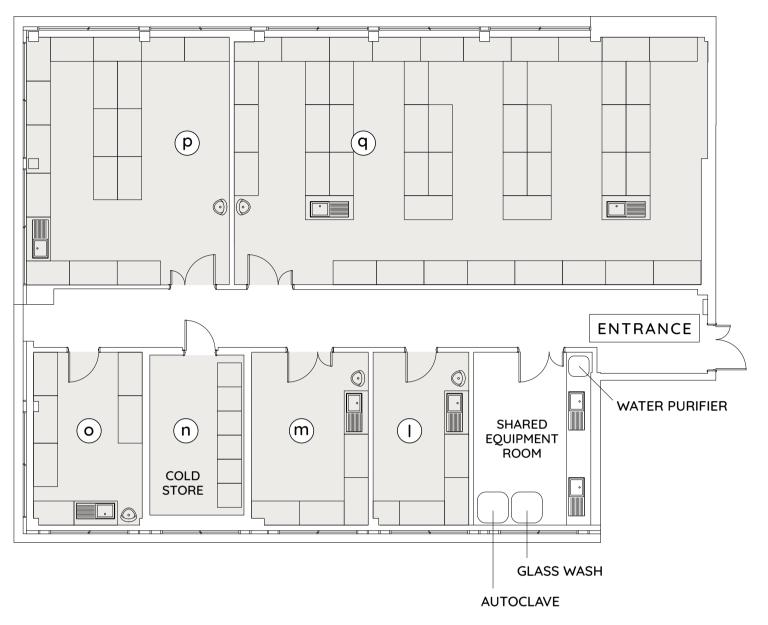

## BUILDING 2 /

#### OLD GRANARY

|            | Unit            | Space                                      | Benches | Desks |
|------------|-----------------|--------------------------------------------|---------|-------|
|            | GROUND          |                                            |         |       |
| <b>a</b>   | Lab 2-01        | Private Lab                                | 3       | -     |
| <b>b</b>   | Lab 2-02        | Private Lab                                | 3       | -     |
| <b>(c)</b> | Lab 2-03        | Private Lab                                | 14      | -     |
| $\bigcirc$ | Lab 2-04        | Private Lab                                | 6       | -     |
| <b>e</b>   | Lab 2-05        | Private Lab                                | 8       | -     |
| f          | Lab 2-06        | Plant Growth Room & Prep Room let together |         |       |
|            | LEVEL 1         |                                            |         |       |
| 9          | Write-Up 2-07   | Private Workspace                          | -       | 9     |
| 0          | Write-Up 2-08   | Private Workspace                          | -       | 2     |
| 0          | Write-Up 2-09   | Private Workspace                          | -       | 2     |
| 0          | Write-Up 2-10   | Private Workspace                          | -       | 2     |
| k          | Co-Working 2-11 | Co-Working open plan                       | -       | 30    |
|            |                 |                                            |         |       |

# BUILDING 2 /

OLD GRANARY

|             | Unit            | Space       | Benches | Desks |
|-------------|-----------------|-------------|---------|-------|
|             | LEVEL 2         |             |         |       |
|             | Lab 2-12        | Private Lab | 4       | -     |
| m           | Lab 2-13        | Private Lab | 4       | -     |
| n           | Cold Store 2-14 | Private Lab | -       | -     |
| 0           | Lab 2-15        | Private Lab | 4       | -     |
| p           | Lab 2-16        | Private Lab | 14      | -     |
| <b>(q</b> ) | Lab 2-17        | Private Lab | 30      | -     |