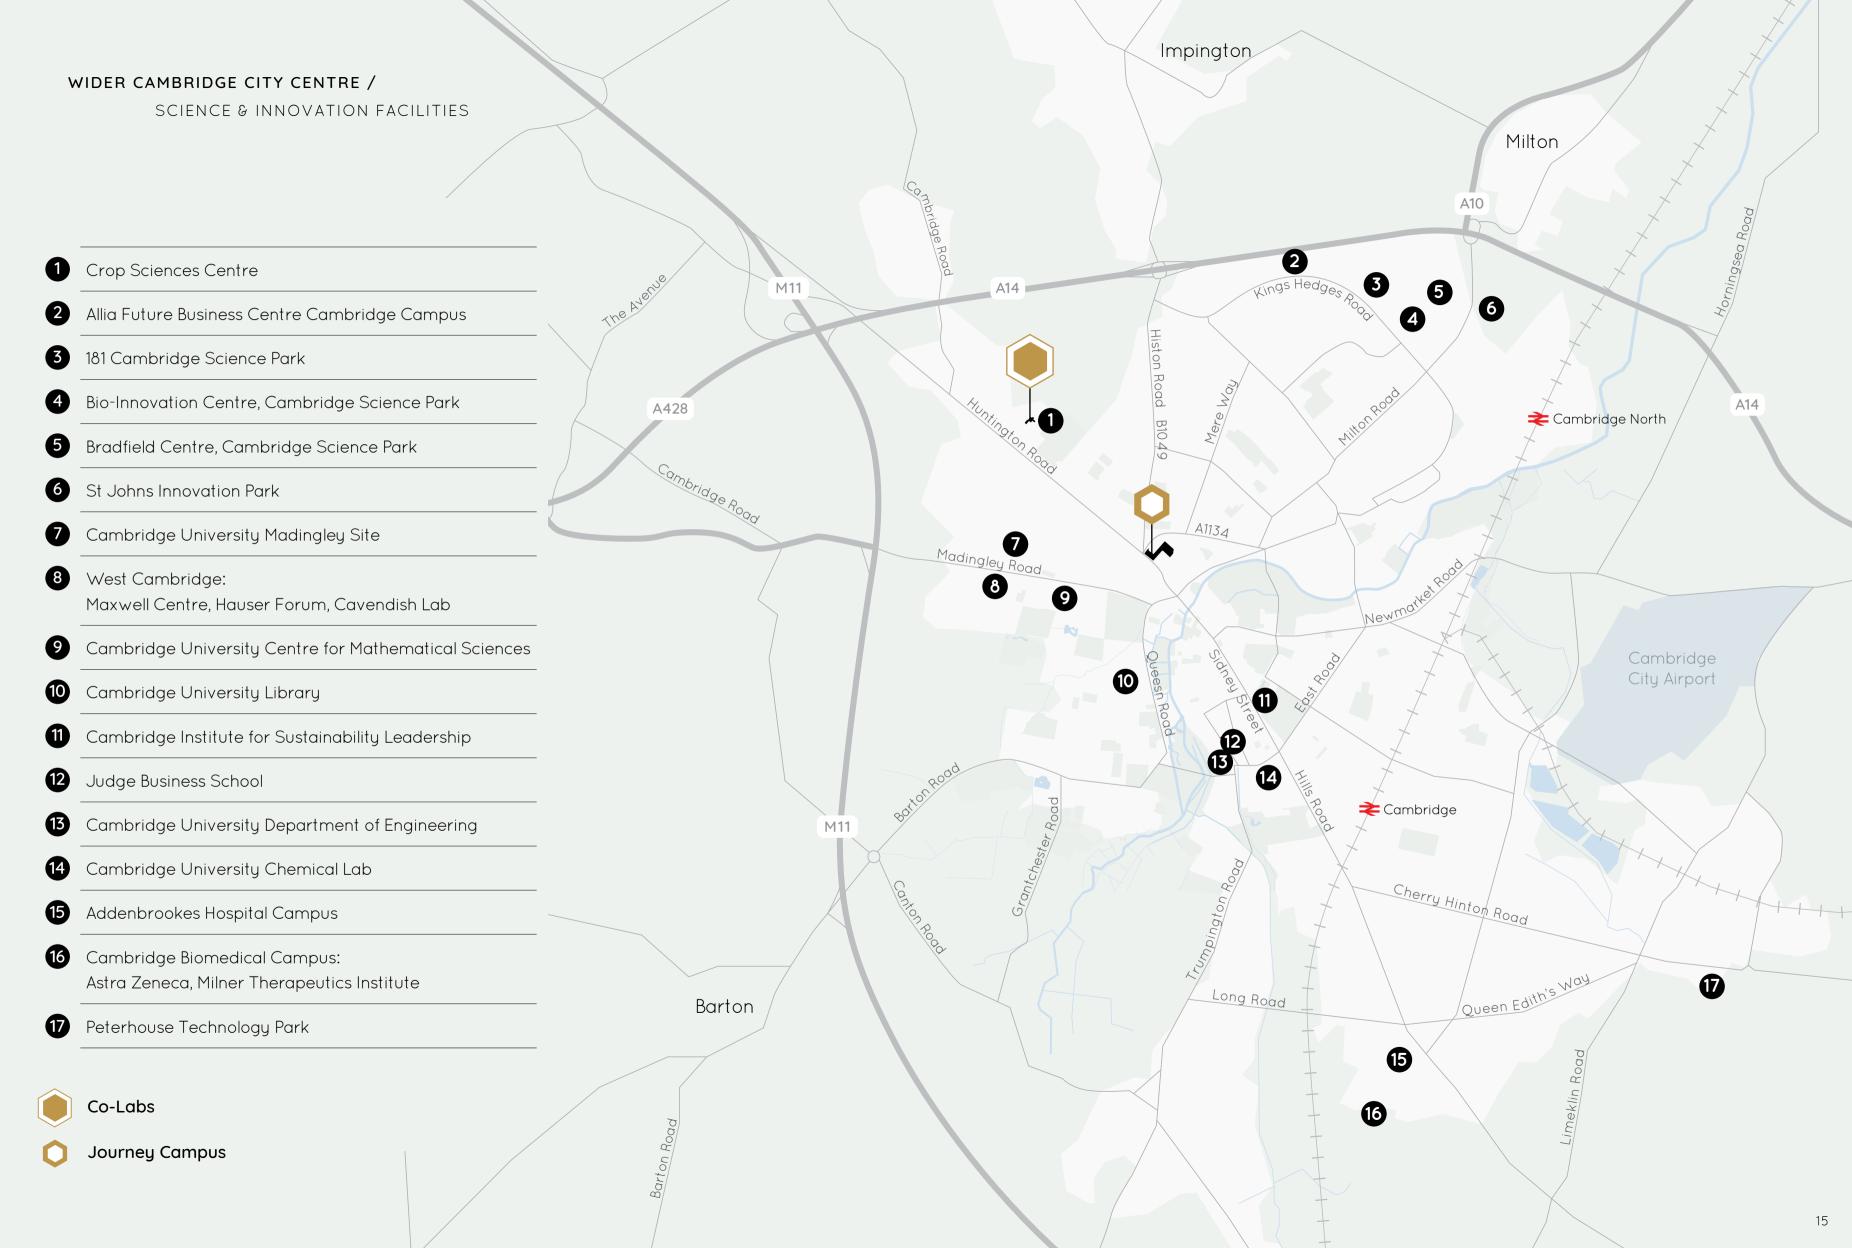

# JOURNEY PORTFOLIO / CAMBRIDGE

The start-up hub is located in north-west Cambridge, between the science parks in north Cambridge and the University West Campus, just off Huntingdon Road with access via bus, bicycle and car directly to the historic city centre. This site is one of 6 workplace locations across Cambridge managed by journey.

#### 1 Co-Labs

- 2 Journey Campus
- 3 Generator
- 4 The Fitzroy
- 5 Burleigh Campus
- 6 Wellington House

journey Labs