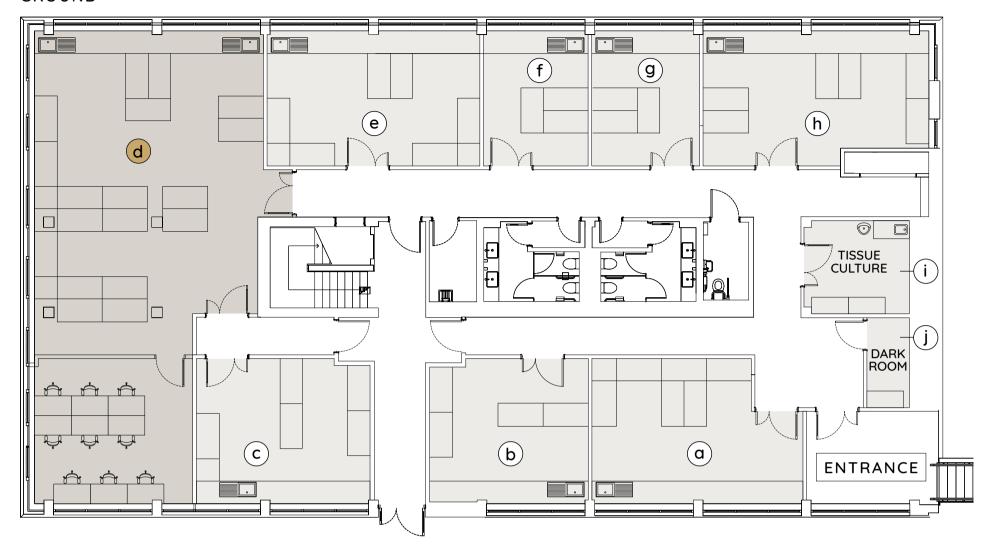

#### DEFRA

|            | Unit                | Space                   | Benches | Desks |
|------------|---------------------|-------------------------|---------|-------|
|            | GROUND              |                         |         |       |
| <b>a</b>   | Lab 1-01            | Private Lab             | 8       | -     |
| <b>b</b>   | Lab 1-02            | Private Lab             | 6       | -     |
| <b>(c)</b> | Lab 1-03            | Private Lab             | 7       | -     |
| d          | Lab & Write-Up 1-04 | Private Lab & Workspace | 20      | 6     |
| <b>e</b>   | Lab 1-05            | Private Lab             | 8       | -     |
| f          | Lab 1-06            | Private Lab             | 4       | -     |
| g          | Lab 1-07            | Private Lab             | 4       | -     |
| h          | Lab 1-08            | Private Lab             | 8       | -     |
| j          | Tissue Culture 1-09 | Private Lab             | 2       | -     |
| j          | Dark Room 1-10      | Private Lab             | 1       | -     |
|            | LEVEL 1             |                         |         |       |
| ß          | Write-Up 1-11       | Private Workspace       | -       | 5     |
| 0          | Co-Office 1-12      | Co-Working              | -       | 15    |
| $\bigcirc$ | Co-Lab 1-13         | Co-Working Benches      | 15      | -     |
| 0          | Write-Up 1-14       | Private Workspace       | -       | 5     |
| 0          | Lab & Write-Up 1-15 | Private Lab & Workspace | 11      | 3     |
| p          | Tissue Culture 1-16 | Co-Working Benches      | 3       | -     |
|            |                     |                         |         |       |

# Lab Write-Up Lab & Write-Up

#### GROUND