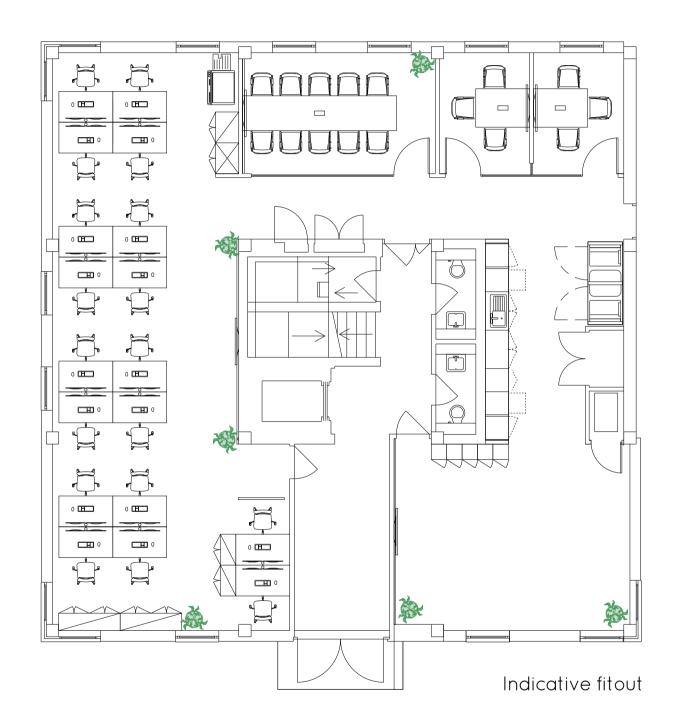

# Availability No. 7

Ground Floor 1,927 sq ft

1st Floor Fitted & Furnished 2,146 sq ft

1st Floor Fitted & Furnished 2,071 sq ft