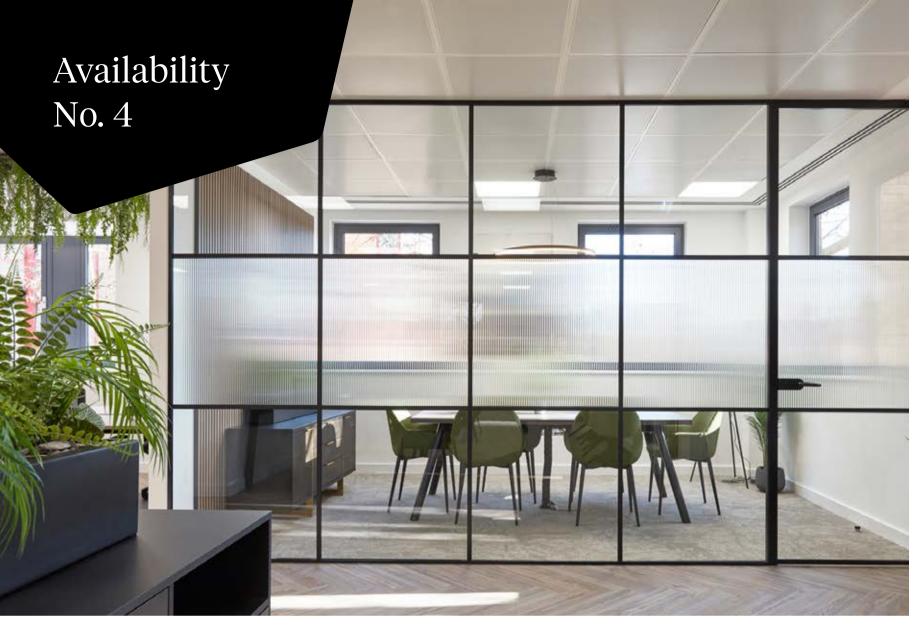

tating occupation more quickly.

#### Specification



- Fully Fitted & Furnished
  Office Suites.
- Mechanical Ventilation and Air Conditioned.
- Full Fibre Internet, WiFi and AV Enabled.
- Internal Meeting Rooms.
- Kitchen and Breakout Area.

## Access to BARCLAYS | Eagle Labs

With access to over 325 years of business expertise and connections, Eagle Labs are a community resource available for everybody. Whether you're an inventor, an innovator or a mentor, our spaces are conducive to nurturing and growing your idea with support from Barclays and our network.





Fully Refurbished Fitted & Furnished Office Suites



Exposed Services



High Speed Internet Enabled



Air Conditioning



Video Entry with Access Control



Campus Outdoor Amenity



Secure Cycle Parking



Onsite Showers









1st Floor Fitted & Furnished 2,146 sq ft







1st Floor Fitted & Furnished 2,071 sq ft

# Availability No. 7



Ground Floor 1,927 sq ft

# Why choose journey Bespoke

journey can deliver a Bespoke environment allowing your business to thrive. A member of the journey team would be delighted to discuss Bespoke with you.

#### Collaboration /

journey has an experienced team who will work alongside your business to design your workspace.

#### Optionality /

Office fit-out, designed by you, to perfectly meet the needs of your business.

#### Privacy /

Your own meeting rooms, kitchenette and break out spaces.

#### Flexibility /

Lease length and break provision to suit your business plan and growth requirements.

### Reduced Capex /

Fit out delivered and funded by journey, facili