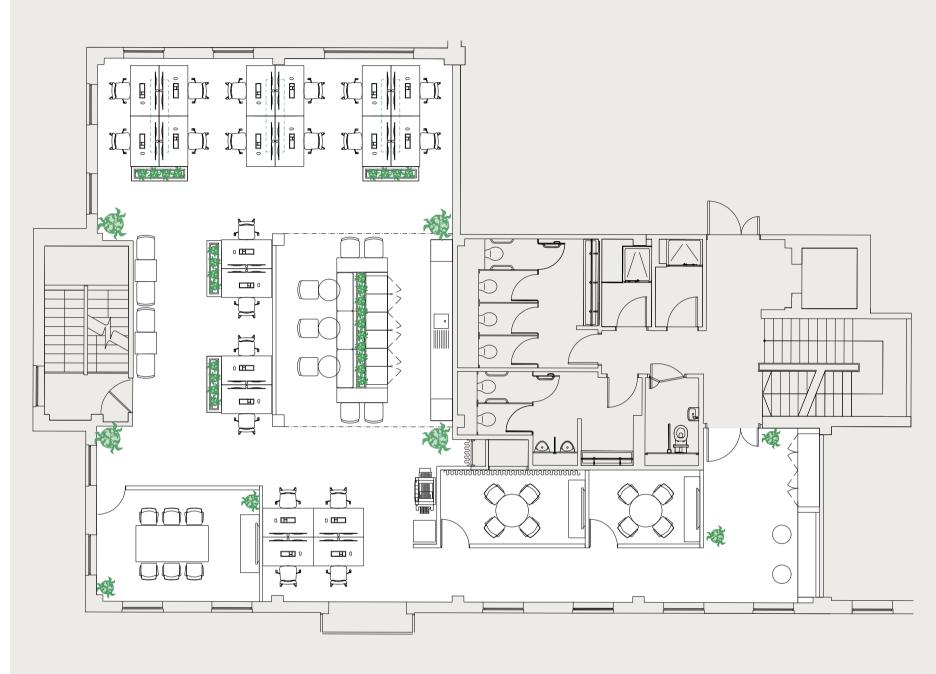

1st Floor Fitted & Furnished 2,146 sq ft

1st Floor Fitted & Furnished 2,071 sq ft