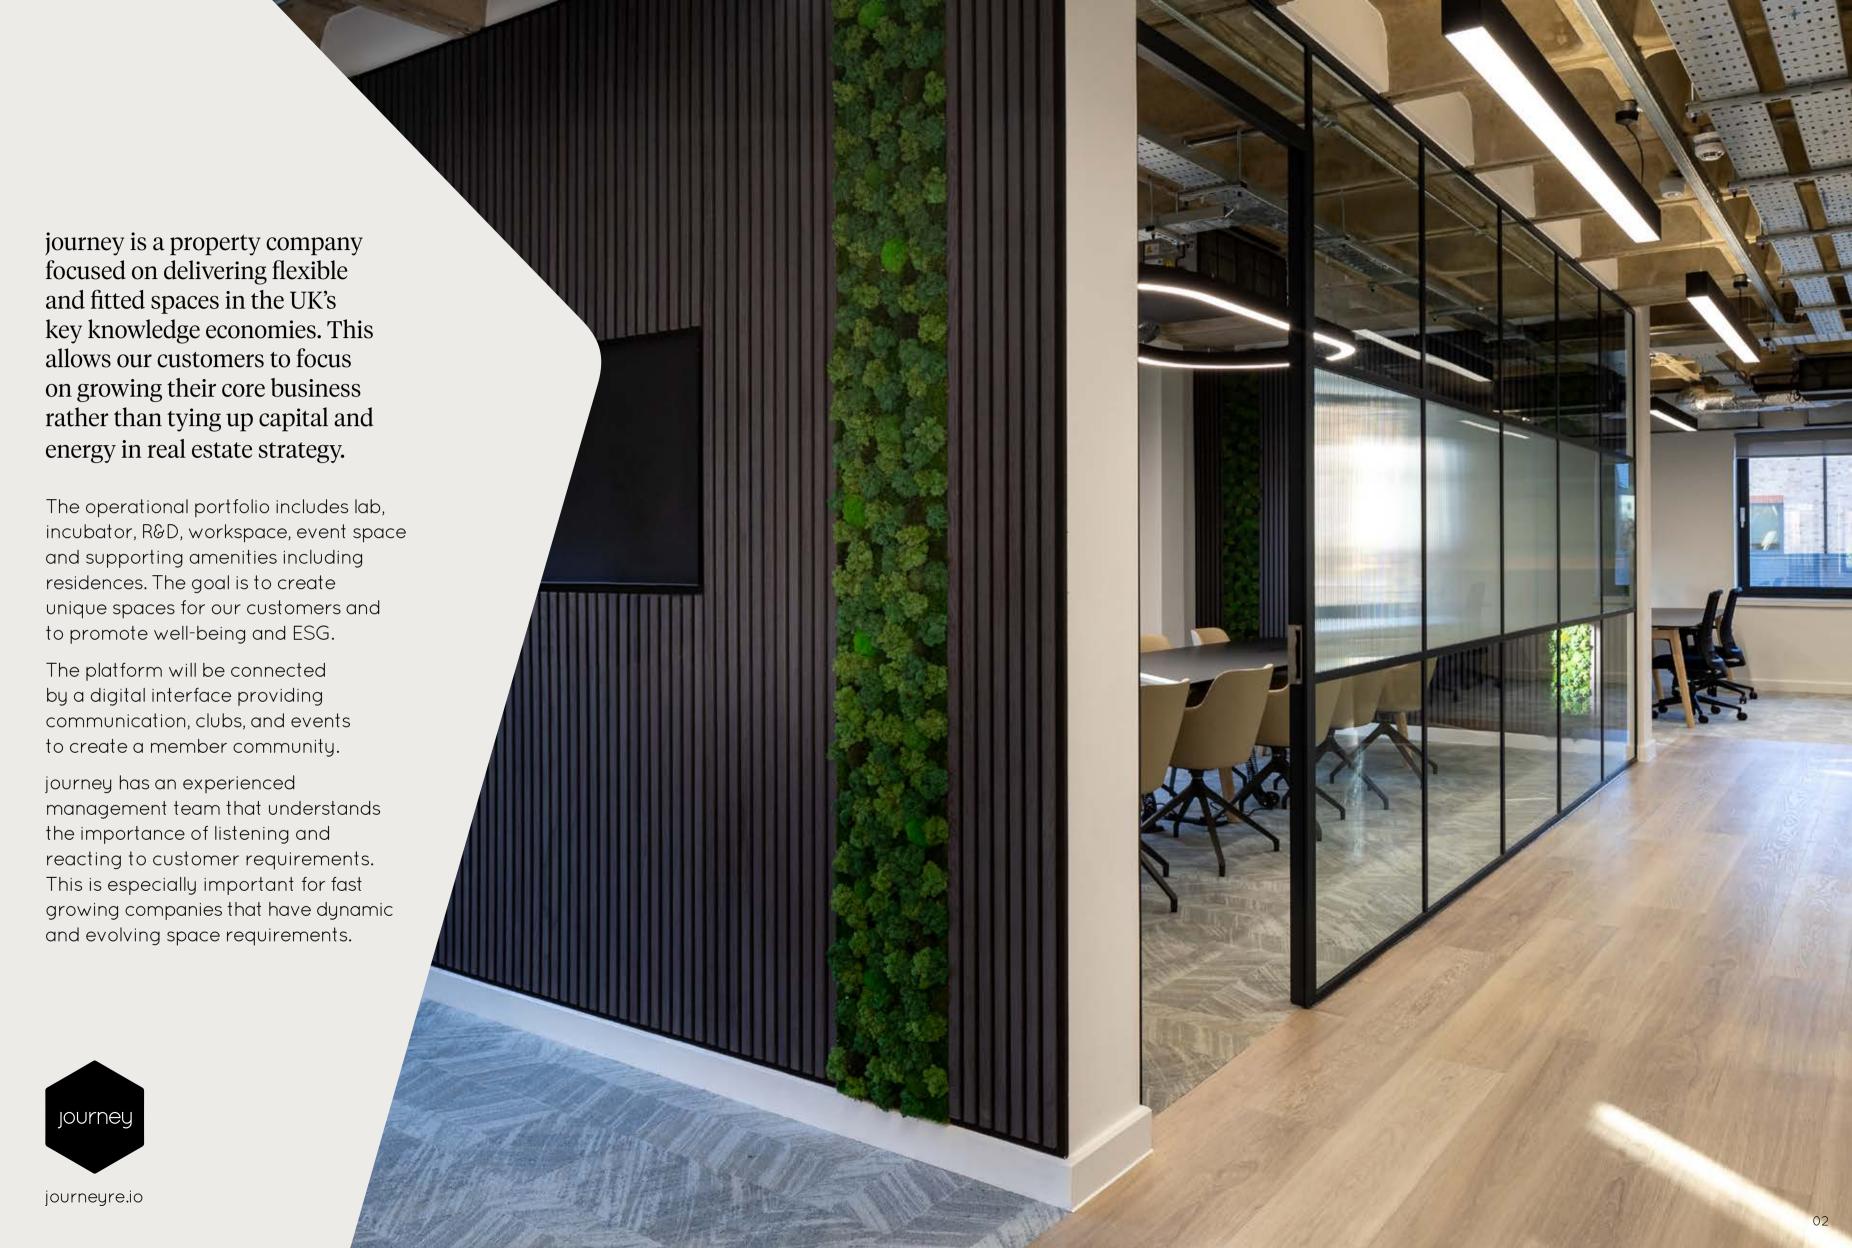

#### Specification

- Fully Fitted & Furnished
  Office Suites.
- Mechanical Ventilation and Air Conditioned.
- Full Fibre Internet, WiFi and AV Enabled.
- Internal Meeting Rooms.
- Kitchen and Breakout Area.

Fully Refurbished Fitted & Furnished Office Suites

Exposed Services

High Speed Internet Enabled

Air Conditioning

Video Entry with Access Control

Campus Outdoor Amenity

Secure Cycle Parking

Onsite Showers