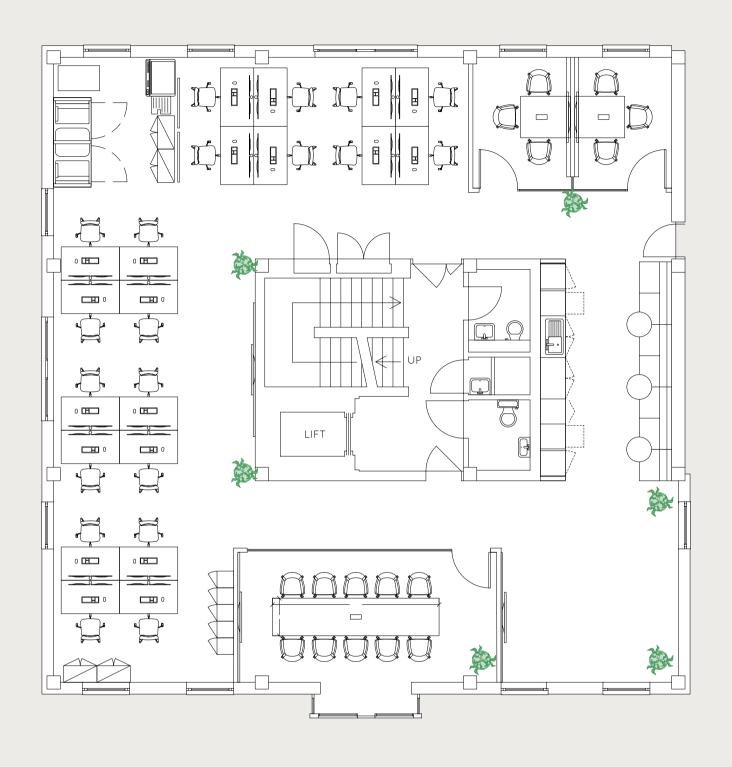

- Fully Fitted & Furnished
  Office Suites.
- Mechanical Ventilation and Air Conditioned.
- Full Fibre Internet, WiFi and AV Enabled.
- Internal Meeting Rooms.
- Kitchen and Breakout Area.

## Access to BARCLAYS | Eagle Labs

With access to over 325 years of business expertise and connections, Eagle Labs are a community resource available for everybody. Whether you're an inventor, an innovator or a mentor, our spaces are conducive to nurturing and growing your idea with support from Barclays and our network.





Fully Refurbished Fitted & Furnished Office Suites



Exposed Services



High Speed Internet Enabled



Air Conditioning



Video Entry with Access Control



Campus Outdoor Amenity



Secure Cycle Parking



Onsite Showers









1st Floor Fitted & Furnished 2,146 sq ft







1st Floor Fitted & Furnished 2,071 sq ft

# Availability No. 7



Ground Floor 1,927 sq ft

# Why choose journey Bespoke

journey can deliver a Bespoke environment allowing your business to thrive. A member of the journey team would be delighted to discuss Bespoke with you.

#### Collaboration /

journey has an experienced team who will work alongside your business to design your workspace.

#### Optionality /

Office fit-out, designed by you, to perfectly meet the needs of your business.

#### Privacy /

Your own meeting rooms, kitchenette and break out spaces.

#### Flexibility /

Lease length and break provision to suit your business plan and growth requirements.

### Reduced Capex /

Fit out delivered and funded by journey, facilitating occupation more quickly.

#### Project Manageme