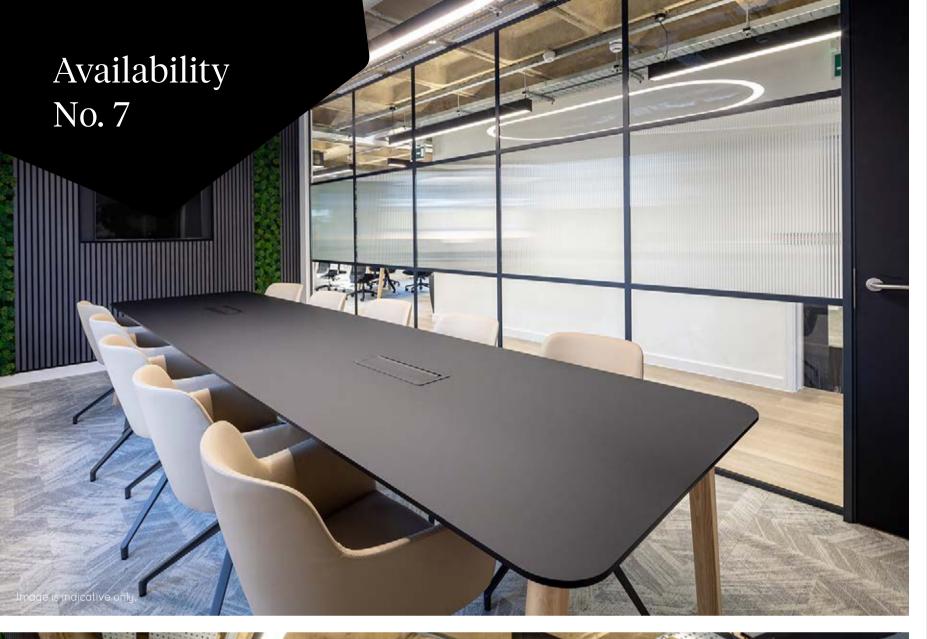

n



- Fully Fitted & Furnished
  Office Suites.
- Mechanical Ventilation and Air Conditioned.
- Full Fibre Internet, WiFi and AV Enabled.
- Internal Meeting Rooms.
- Kitchen and Breakout Area.

## Access to BARCLAYS | Eagle Labs

With access to over 325 years of business expertise and connections, Eagle Labs are a community resource available for everybody. Whether you're an inventor, an innovator or a mentor, our spaces are conducive to nurturing and growing your idea with support from Barclays and our network.





Fully Refurbished Fitted & Furnished Office Suites



Exposed Services



High Speed Internet Enabled



Air Conditioning



Video Entry with Access Control



Campus Outdoor Amenity



Secure Cycle Parking



Onsite Showers









1st Floor Fitted & Furnished 2,146 sq ft







1st Floor Fitted & Furnished 2,071 sq ft

# Availability No. 7



Ground Floor 1,927 sq ft

# Why choose journey Bespoke

journey can deliver a Bespoke environment allowing your business to thrive. A member of the journey team would be delighted to discuss Bespoke with you.

#### Collaboration /

journey has an experienced team who will work alongside your business to design your workspace.

#### Optionality /

Office fit-out, designed by you, to perfectly meet the needs of your business.

#### Privacy /

Your own meeting rooms, kitchenette and break out spaces.

#### Flexibility /

Lease length and break provision to suit your business plan and growth requirements.

### Reduced Capex /

Fit out delivered and funded by journey, facilitating occupation more quickly.

#### Project Mana