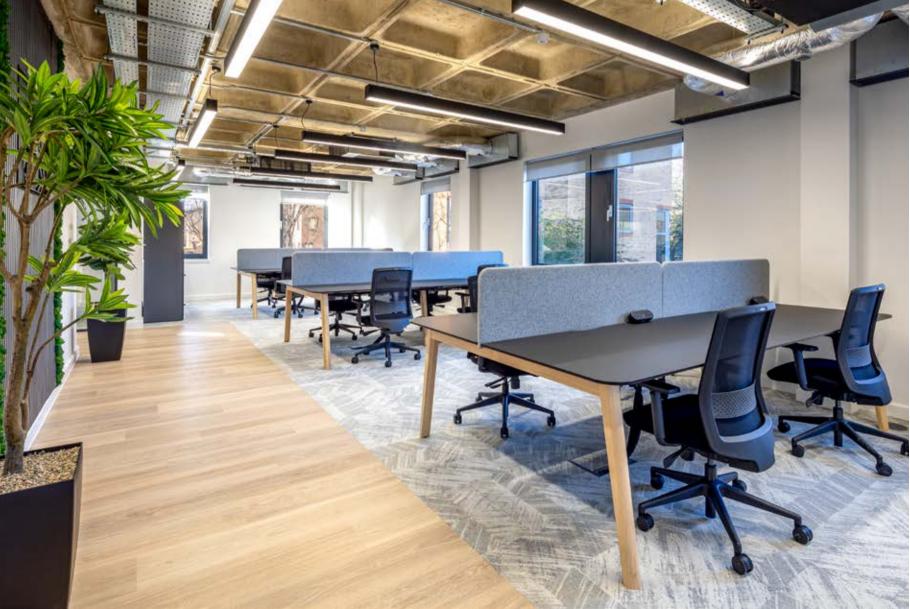

#### Specification

- Fully Fitted & Furnished
  Office Suites.
- Mechanical Ventilation and Air Conditioned.
- Full Fibre Internet, WiFi and AV Enabled.
- Internal Meeting Rooms.
- Kitchen and Breakout Area.

Fully Refurbished Fitted & Furnished Office Suites

Exposed Services

High Speed Internet Enabled

Air Conditioning

Video Entry with Access Control

Campus Outdoor Amenity

Secure Cycle Parking

Onsite Showers