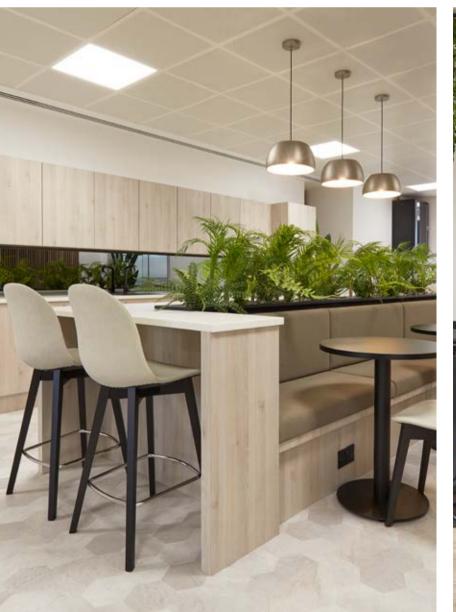

#### Privacy /

Your own kitchenette and break out spaces.

#### Specification

- Fully Fitted & Furnished
  Office Suites.
- Mechanical Ventilation and Air Conditioned.
- Full Fibre Internet, WiFi and AV Enabled.
- Internal Meeting Rooms.
- Kitchen and Breakout Area.