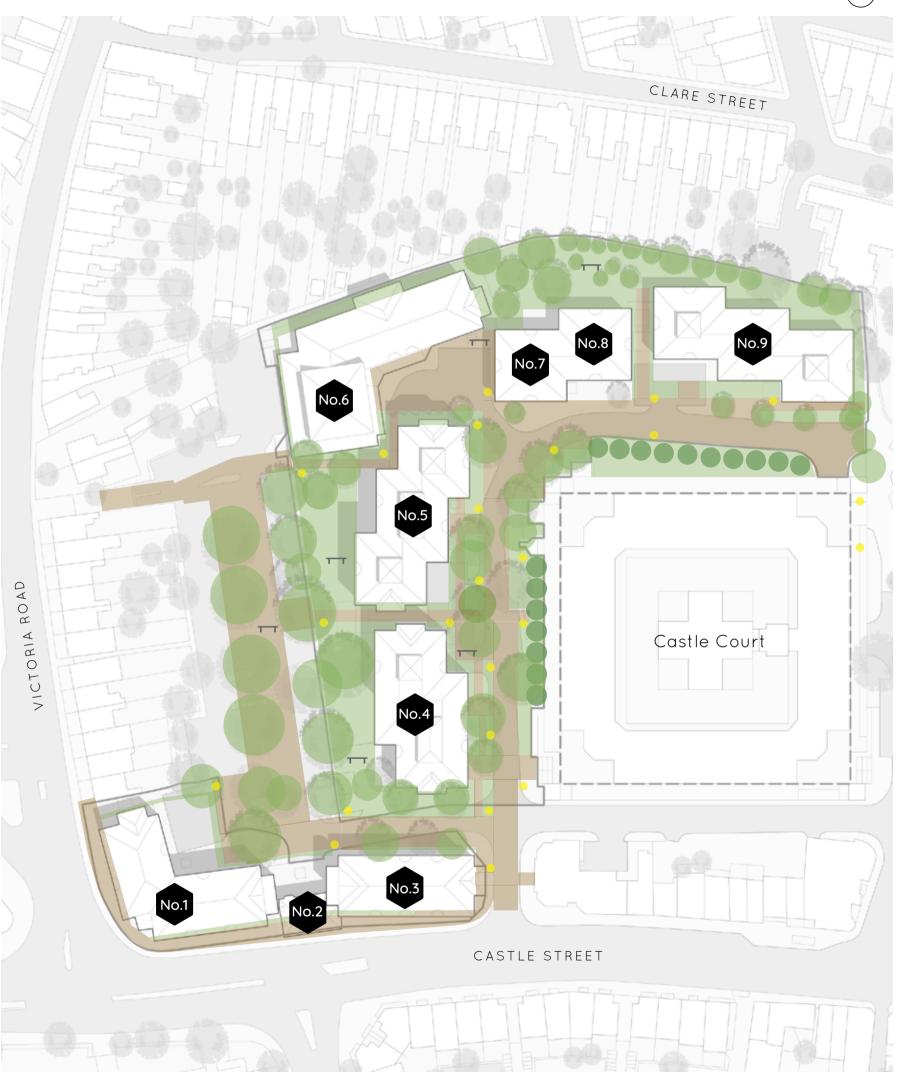

1st Floor Fitted & Furnished 2,146 sq ft

1st Floor Fitted & Furnished 2,071 sq ft

# Availability No. 7

Ground Floor 1,927 sq ft