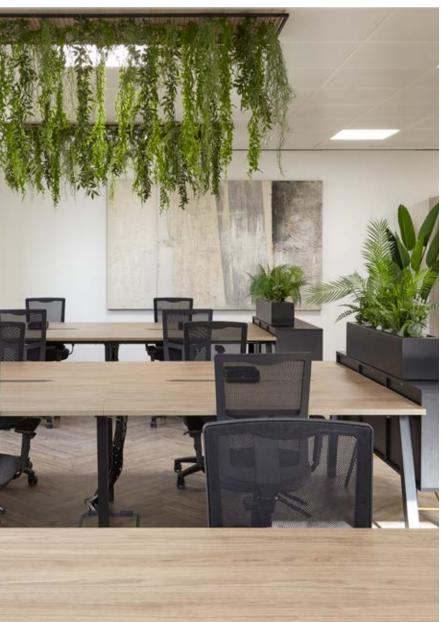

#### Spaciousness /

Occupational density is considerably more generous than serviced offices.

#### Specification

- Fully Fitted & Furnished
  Office Suites.
- Mechanical Ventilation and Air Conditioned.
- Full Fibre Internet, WiFi and AV Enabled.
- Internal Meeting Rooms.
- Kitchen and Breakout Area.